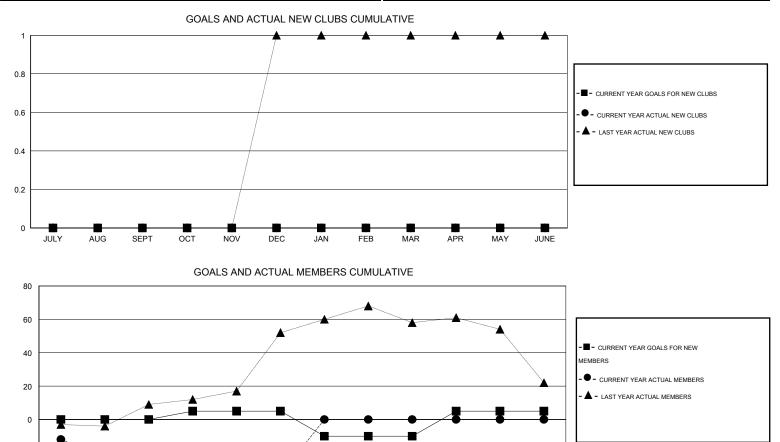

## HAL GRIFFIN GMT.

| GMT: HAL GRIFFIN                           |                  |                   | LOCATIO          | MISSOURI         |                                            |                    |                                     |                    | GMT CA 1         |  |  |
|--------------------------------------------|------------------|-------------------|------------------|------------------|--------------------------------------------|--------------------|-------------------------------------|--------------------|------------------|--|--|
|                                            |                  | Clubs             |                  |                  | Members                                    |                    |                                     |                    |                  |  |  |
|                                            | RESU             | LTS FOR 2014-2015 | i                |                  | RESULTS FOR 2014-2015                      |                    |                                     |                    |                  |  |  |
| QUARTER                                    | NEW CLUB<br>GOAL | NEW CLUBS         | DROPPED<br>CLUBS | NET<br>GAIN/LOSS | QUARTER                                    | NEW MEMBER<br>GOAL | CHARTER AND<br>NEW MEMBERS<br>ADDED | DROPPED<br>MEMBERS | NET<br>GAIN/LOSS |  |  |
| JULY/AUG/SEPT                              | 0                | 0<br>0            | 0<br>0           | 0<br>0           | JULY/AUG/SEPT                              | 0<br>5             | 16<br>32                            | 40<br>41           | -24<br>-9        |  |  |
| OCT/NOV/DEC<br>JAN/FEB/MAR<br>APR/MAY/JUNE | 0                | 0                 | 0                | 0                | OCT/NOV/DEC<br>JAN/FEB/MAR<br>APR/MAY/JUNE | -15<br>15          | 0                                   | 0                  | 0                |  |  |